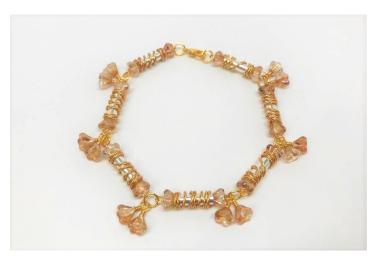

\*Use tube beads as you would any other bead in a fun wire wrapped bracelet. Add Twisted Artistic Wire wrapped around the tubes and Czech glass dangles to add movement and sparkle.

\*Tube beads are the perfect complement to mulitstrand leather designs with simple but