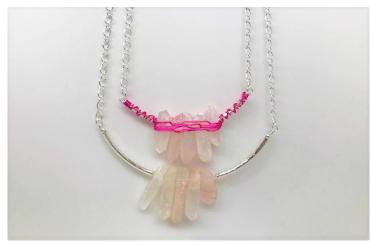

stylish matching leather earrings

\*Use your favorite color of Artistic Wire to wire wrap larger tube beads to create beautiful and unique necklace and matching earrings designs.