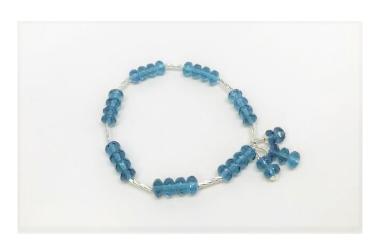

## Tube Beads Inspiration by Sara Ellis

Tube beads add interest to any jewelry design. There are tons of fun ways to incorporate tube beads into your next creation.

\*Use tube beads to between your favorite Czech Glass or Crystal beads on Elasticity to create fun seamless bracelet designs.

\*Use tube beads as you would any other bead in a fun wire wrapped bracelet. Add Twisted Artistic Wire wrapped around the tubes and Czech glass dangles to add movement and sparkle.

\*Tube beads are the perfect complement to mulitstrand leather designs with simple but