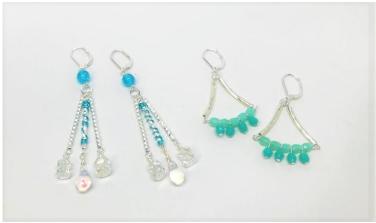

\*Tube beads aren't just for bracelets. Dress up crystal sticks and chain with the unexpected addition of tube beads.

\*Use tube beads to create fun and unique earring designs with eye pins and jump rings and pops of color with Artistic Wire wrapping!