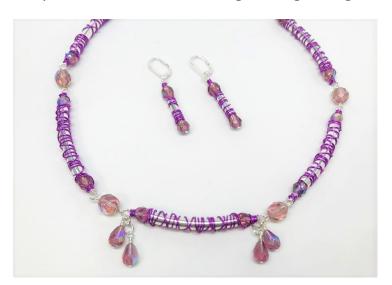

stylish matching leather earrings

\*Use your favorite color of Artistic Wire to wire wrap larger tube beads to create beautiful and unique necklace and matching earrings designs.