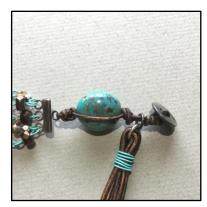

**Step 5** – Attach all five chains to 3-1 connectors on both sides. Attach one chain to the center ring and 2 chains to each outside ring as shown.

**Step 6** – Fold an 18 inch piece of 1mm leather in half. Thread through 3-1 connector. Tie 3 overhand knots. String large accent bead on one end of leather. Wrap the remaining piece of leather over the bead and tie three over hand knots around the piece strung through the bead. Trim excess from this piece, leaving the cord that was strung through the bead.

**Step 7** – Fold over the remaining leather and make a loop that will fit your button! Trim excess.

**Step 8** – Repeat step 6 and 7 except instead of a loop, attach a button to the end of the leather. Tie off and trim excess leather. \*\* Tip: Use a little glue to secure your knots. \*\*