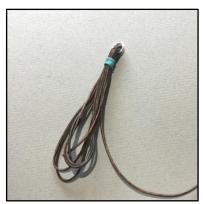

**Step 9** – Make a leather tassel. Wrap 1mm leather around a card, dowel or tassel maker 4-5 times. Attach an 8mm jump ring to one side as shown.

**Step 10** – Wrap a piece of the matte turquoise 22 gauge wire around the leather 5-6 times as shown.