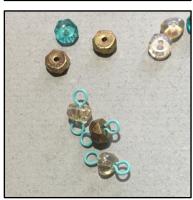

**Step 2** – Make sure you have plenty of 22 gauge wire. This design will take about 6-8 feet of wire.

**Step 3** –Using the 22 gauge artistic wire, make rosary connectors with each bead.

**Step 4** – Make 5 equal length chains out of your rosary connectors. You can lengthen or shorten this depending on wrist size. Average length is 4 inches.