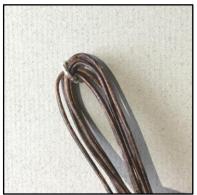

**Step 9** – Make a leather tassel. Wrap 1mm leather around a card, dowel or tassel maker 4-5 times. Attach an 8mm jump ring to one side as shown.

**Step 10** – Wrap a piece of the matte turquoise 22 gauge wire around the leather 5-6 times as shown.