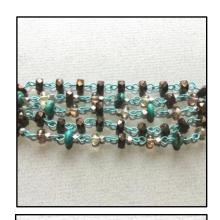

**Step 2** – Make sure you have plenty of 22 gauge wire. This design will take about 6-8 feet of wire.

**Step 3** –Using the 22 gauge artistic wire, make rosary connectors with each bead.

**Step 4** – Make 5 equal length chains out of your rosary connectors. You can lengthen or shorten this depending on wrist size. Average length is 4 inches.

**Step 5** – Attach all five chains to 3-1 connectors on both sides. Attach one chain to the center ring and 2 chains to each outside ring as shown.

**Step 6** – Fold an 18 inch piece of 1mm leather in half. Thread through 3-1 connector. Tie 3 overhand knots. String large accent bead on one end of leather. Wrap the remaining piece of leather over the bead and tie three over hand knots around the piece strung through the bead. Trim excess from this piece, leaving the cord that was strung through the bead.