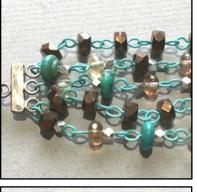

**Step 5** – Attach all five chains to 3-1 connectors on both sides. Attach one chain to the center ring and 2 chains to each outside ring as shown.

**Step 6** – Fold an 18 inch piece of 1mm leather in half. Thread through 3-1 connector. Tie 3 overhand knots. String large accent bead on one end of leather. Wrap the remaining piece of leather over the bead and tie three over hand knots around the piece strung through the bead. Trim excess from this piece, leaving the cord that was strung through the bead.