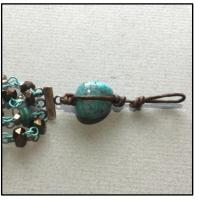

**Step 5** – Attach all five chains to 3-1 connectors on both sides. Attach one chain to the center ring and 2 chains to each outside ring as shown.

**Step 6** – Fold an 18 inch piece of 1mm leather in half. Thread through 3-1 connector. Tie 3 overhand knots. String large accent bead on one end of leather. Wrap the remaining piece of leather over the bead and tie three over hand knots around the piece strung through the bead. Trim excess from this piece, leaving the cord that was strung through the bead.

**Step 7** – Fold over the remaining leather and make a loop that will fit your button! Trim excess.

**Step 8** – Repeat step 6 and 7 except instead of a loop, attach a button to the end of the leather. Tie off and trim excess leather. \*\* Tip: Use a little glue to secure your knots. \*\*