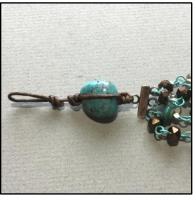

**Step 5** – Attach all five chains to 3-1 connectors on both sides. Attach one chain to the center ring and 2 chains to each outside ring as shown.

**Step 6** – Fold an 18 inch piece of 1mm leather in half. Thread through 3-1 connector. Tie 3 overhand knots. String large accent bead on one end of leather. Wrap the remaining piece of leather over the bead and tie three over hand knots around the piece strung through the bead. Trim excess from this piece, leaving the cord that was strung through the bead.

**Step 7** – Fold over the remaining leather and make a loop that will fit your button! Trim excess.

**Step 8** – Repeat step 6 and 7 except instead of a loop, attach a button to the end of the leather. Tie off and trim excess leather. \*\* Tip: Use a little glue to secure your knots. \*\*