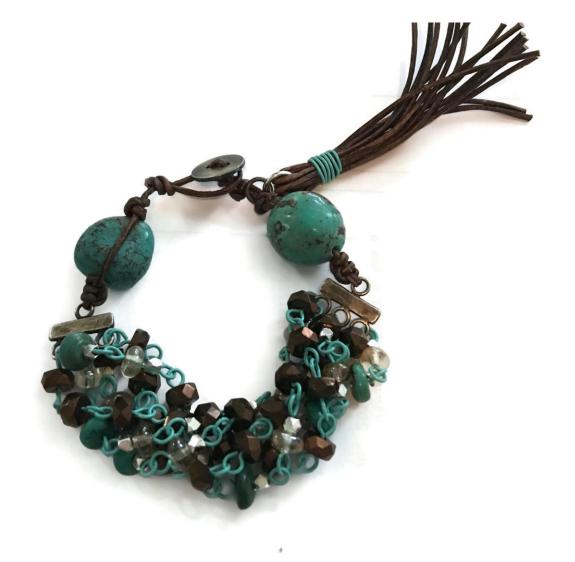

## Turquoise Sunrise Bracelet

A Tutorial by Susan Elisabeth Thomas

**Step 5** – Attach all five chains to 3-1 connectors on both sides. Attach one chain to the center ring and 2 chains to each outside ring as shown.

**Step 6** – Fold an 18 inch piece of 1mm leather in half. Thread through 3-1 connector. Tie 3 overhand knots. String large accent bead on one end of leather. Wrap the remaining piece of leather over the bead and tie three over hand knots around the piece strung through the bead. Trim excess from this piece, leaving the cord that was strung through the bead.

**Step 7** – Fold over the remaining leather and make a loop that will fit your button! Trim excess.

**Step 8** – Repeat step 6 and 7 except instead of a loop, attach a button to the end of the leather. Tie off and trim excess leather. \*\* Tip: Use a little glue to secure your knots. \*\*

**Step 9** – Make a leather tassel. Wrap 1mm leather around a card, dowel or tassel maker 4-5 times. Attach an 8mm jump ring to one side as shown.

**Step 10** – Wrap a piece of the matte turquoise 22 gauge wire around the leather 5-6 times as shown.

**Step 11** – Trim tassel to length and attach near button using the 8mm jump ring.