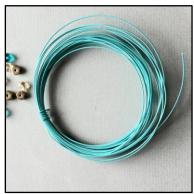

**Step 2** – Make sure you have plenty of 22 gauge wire. This design will take about 6-8 feet of wire.

**Step 3** –Using the 22 gauge artistic wire, make rosary connectors with each bead.

**Step 4** – Make 5 equal length chains out of your rosary connectors. You can lengthen or shorten this depending on wrist size. Average length is 4 inches.

**Step 9** – Make a leather tassel. Wrap 1mm leather around a card, dowel or tassel maker 4-5 times. Attach an 8mm jump ring to one side as shown.

**Step 10** – Wrap a piece of the matte turquoise 22 gauge wire around the leather 5-6 times as shown.