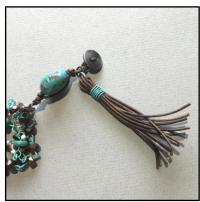

**Step 11** – Trim tassel to length and attach near button using the 8mm jump ring.